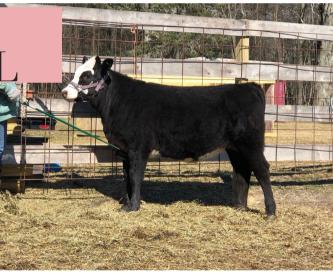

#### LOT #2 FPF CHEERFUI

Birthdate: May 11,2020 SIRE: DAM: PERCENTAGE:37.5% POLLED REGISTRATION: pending Consigned by Frosty Pine Farm