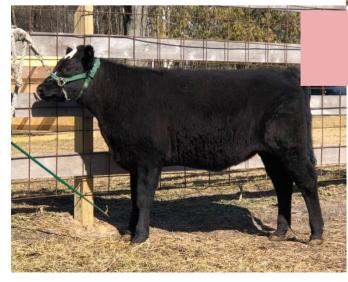

#### LOT #3 FPF ANGEL

Birthdate: May 11,2020 SIRE: DAM: PERCENTAGE: 37.5% POLLED REGISTRATION: pending Consigned by Frosty Pine Farm