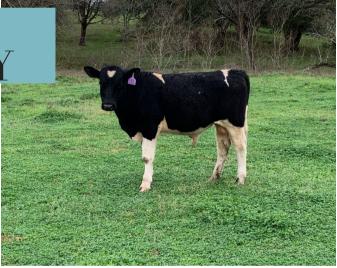

### LOT #1 FPF HALEY

Birthdate: April 8 2020 SIRE: DAM: PERCENTAGE: 18.75% POLLED REGISTRATION: pending Consigned by Frosty Pine Farm