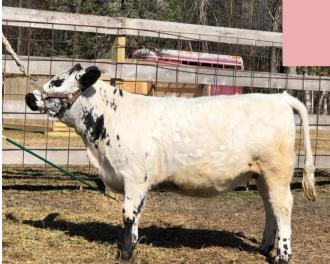

### LOT #1 FPF HALEY

Birthdate: April 8 2020 SIRE: DAM: PERCENTAGE: 18.75% POLLED REGISTRATION: pending Consigned by Frosty Pine Farm