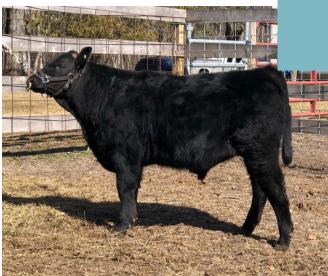

date: July 2, 2020 SIRE: CIRCLE Z 002D DAM: 4M BRISKET PERCENTAGE: 34.3643% POLLED REGISTRATION:200159 Consigned by Davielle McCoy

#### LOT #11 4M BREEZY BUTTERCREAM

Birthdate: April 18, 2020 SIRE: FPF BOURBON DAM: 104 DICE BECKY 20E PERCENTAGE: 18.75% POLLED REGISTRATION:200157 Consigned by Davielle McCoy





#### LOT #6 DONE ROVIN'S HARMONY

birthdate: July 16,2020 SIRE: GMMB 212Z ZAIDEN DAM: DRBF DARLA PERCENTAGE: 37.5% HORNED Consigned by Done Rovin Too

#### LOT #5 DONE ROVIN'S HADI





TALKING ZM Birthdate: March 31, 2020 SIRE: 4M LROSE 5PL-BUDDY DAM: FBF BERNICE PERCENTAGE: 27.923% HORNED Registration: 200156 Consigned by 4M Farms







Birthdate: March 25, 2020 SIRE: CIRCLE Z 002D DAM: 4M FARMS GALWAY GRAY PERCENTAGE: 36.69% POLLED REGISTRATION: PENDING Consigned by 4M Farms



## LOT #4 FPF JUNE BUG

Birthdate: July 29, 2020 SIRE: DAM: PERCENTAGE: 37.5% SCURRED Consigned by Frosty Pine Farm Registration # Pending

#### LOT#17 LPM SIR HARVEY

Birthdate: February 6, 2020 SIRE: BTMB Optimus DAM: LPM Miss E-Harveyetta PERCENTAGE: 36.145% POLLED Consigned by Rockin Camel Ranch Registration # pending





## LOT #14 BTNB JONESY

Birthdate: June 1, 2020 SIRE: Mello Ranch Falko/Matt's Luigy DAM: Done Rovin's Fizzy PERCENTAGE: 37.5% POLLED Consigned by Buchanan TN Beefalo Registration # pending



LOT #20

SALE ONLY

CIRCLE Z 001H

## BTNB RAMBO

Birthdate: February 9, 2019 SIRE: Matt's Luigy DAM: FPF NoNe PERCENTAGE: 37.5% SCURRED Consigned by Buchanan TN Beefalo Registration # pending

Birthdate: March 1, 2020 SIRE: Circle Z Charlie DAM: Circle Z 078T PERCENTAGE: 37.