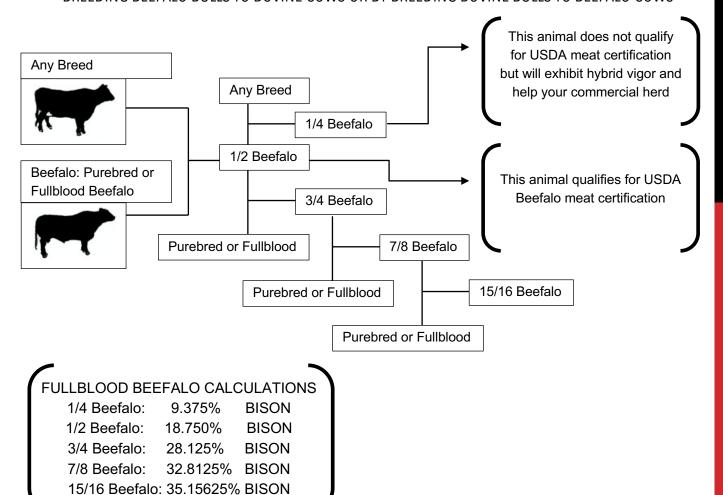

#### **BEEFALO DEFINITION AND GENETICS**

17.00% - 33.99% PERCENTAGE BEEFALO
 34.00% - 37.49% PUREBRED BEEFALO
 37.5% FULLBLOOD BEEFALO

ANIMALS MUST BE AT LEAST 17% BISON TO BE MARKETED AS BEEFALO
ANIMALS MUST BE AT LEAST 34% BISON TO BE ABLE TO BRED TO ANY BREED TO PRODUCE BEEFALO
ANIMALS MUST BE EXACTLY 37.5% BISON AND 62.5% BOVINE TO BE CONSIDERED 100% BEEFALO

#### HOW TO ADD BEEFALO GENETICS & HYBRID VIGOR TO YOUR HERD

ADDING BEEFALO TO YOUR BREEDING PROGRAM CAN BE ACCOMPLISHED BY:
BREEDING BEEFALO BULLS TO BOVINE COWS OR BY BREEDING BOVINE BULLS TO BEEFALO COWS.