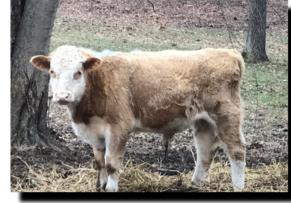

#### **BEEFALO DEFINITION AND GENETICS**

17.00% - 33.99% PERCENTAGE BEEFALO
 34.00% - 37.49% PUREBRED BEEFALO
 37.5% FULLBLOOD BEEFALO

ANIMALS MUST BE AT LEAST 17% BISON TO BE MARKETED AS BEEFALO
ANIMALS MUST BE AT LEAST 34% BISON TO BE ABLE TO BRED TO ANY BREED TO PRODUCE BEEFALO
ANIMALS MUST BE EXACTLY 37.5% BISON AND 62.5% BOVINE TO BE CONSIDERED 100% BEEFALO

#### HOW TO ADD BEEFALO GENETICS & HYBRID VIGOR TO YOUR HERD

ADDING BEEFALO TO YOUR BREEDING PROGRAM CAN BE ACCOMPLISHED BY:
BREEDING BEEFALO BULLS TO BOVINE COWS OR BY BREEDING BOVINE BULLS TO BEEFALO COWS.