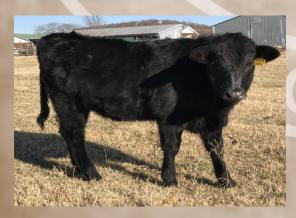

| 4                      |                            | B      |
|------------------------|----------------------------|--------|
| MG <mark>B</mark> Diam | ond 101D                   | 1      |
| 160212                 | 8/19/2016                  | 28.13% |
| Breeder                | Matt Green B               | eefalo |
| Consigner              | r Matt Green               |        |
| Sire                   | <b>GMMB</b> 151 <b>T</b> 7 | ORNADO |
| Dam                    | BTNB JADE                  |        |
|                        |                            |        |