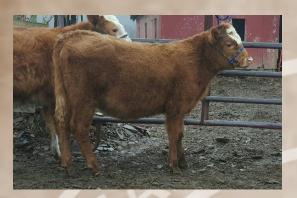

| 2         |               | <b>B</b> 2  |
|-----------|---------------|-------------|
| GMMB DOR  | OTHY 254D     |             |
| 160211    | 5/19/2016     | 37.5%       |
| Breeder   | Green's MM B  | eefalo Farm |
| Consigner | Bret & Debbie | Green       |
| Sire      | MATT'S RED B  | OB          |
| Dam       | KMKB LILLIA   | N 312L      |