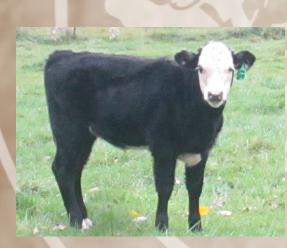

| Dam               | voinmerciai   | COW        |
|-------------------|---------------|------------|
| 2                 |               | <b>B</b> 1 |
| <b>BTNB</b> Allie |               |            |
| Pending           | 9/20/2016     | 28.125%    |
| Breeder           | Alan Harris   |            |
| Consigner         | Austin Harris |            |
| Sire              | Matt's Luigy  |            |
| Dam               | BTNB Gypsy    |            |